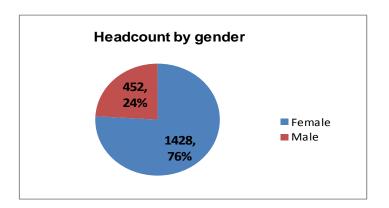

#### 1 Gender

The Hospital had 1880 employees at 31<sup>st</sup> March 2017, excluding hosted services, of which, 1306 were full time employees and 574 were part time.

|             | FULL TIME |           | PART TIME |           | TOTALS    |           |
|-------------|-----------|-----------|-----------|-----------|-----------|-----------|
|             |           | % of      |           | % of      |           | % of      |
| Gender      | Headcount | workforce | Headcount | workforce | Headcount | workforce |
| Female      | 905       | 48.14%    | 523       | 27.82%    | 1428      | 75.96%    |
| Male        | 401       | 21.33%    | 51        | 2.71%     | 452       | 24.04%    |
| Total staff | 1306      | 69.47%    | 574       | 30.53%    | 1880      | 100.00%   |