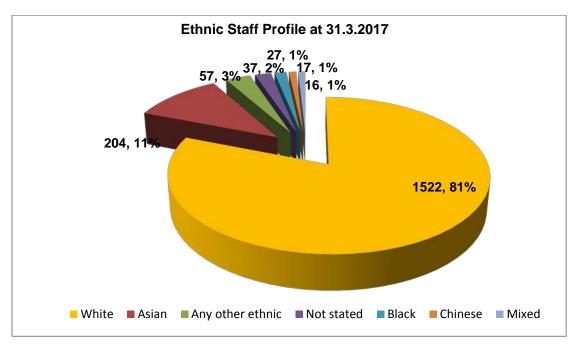

--|--------|------|-------|------------|
| 16-19       | 8      | 4    | 12    | 0.6%       |
| 20-24       | 99     | 20   | 119   | 6.3%       |
| 25-29       | 186    | 61   | 247   | 13.1%      |
| 30-34       | 177    | 62   | 239   | 12.7%      |
| 35-39       | 175    | 67   | 242   | 12.9%      |
| 40-44       | 188    | 65   | 253   | 13.5%      |
| 45-49       | 201    | 61   | 262   | 13.9%      |
| 50-54       | 164    | 48   | 212   | 11.3%      |
| 55-59       | 138    | 34   | 172   | 9.1%       |
| 60-64       | 69     | 21   | 90    | 4.8%       |
| 65-69       | 17     | 7    | 24    | 1.3%       |
| 70-74       | 4      | 0    | 4     | 0.2%       |
| 75-80       | 2      | 2    | 4     | 0.2%       |
| Grand Total | 1428   | 452  | 1880  | 100.0%     |

## 3 Ethnicity



## 4 Sexual Orientation

| Sexual Orientation                              | Headcount | % of<br>workforce |
|-------------------------------------------------|-----------|-------------------|
| Heterosexual                                    | 1244      | 66.17%            |
| Undefined                                       | 425       | 22.61%            |
| I do not wish to disclose my sexual orientation | 188       | 10.00%            |
| Bisexual                                        | 12        | 0.64%             |
| Gay                                             | 6         | 0.32%             |
| Lesbian                                         | 5         | 0.27%             |
| Grand Total                                     | 1880      | 100.00%           |



## 5 Disabilit