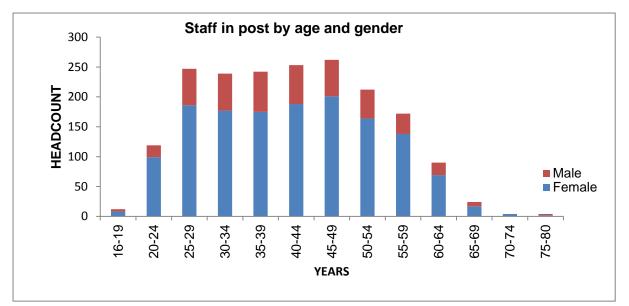

## 2 Age by Gender

The age profile of the workforce gender is as follows:

Equality and Diversity Report Workforce Profile – 31 March 2017 Version 1

| Age Group   | Female | Male | Total | % of staff |
|-------------|--------|------|-------|------------|
| 16-19       | 8      | 4    | 12    | 0.6%       |
| 20-24       | 99     | 20   | 119   | 6.3%       |
| 25-29       | 186    | 61   | 247   | 13.1%      |
| 30-34       | 177    | 62   | 239   | 12.7%      |
| 35-39       | 175    | 67   | 242   | 12.9%      |
| 40-44       | 188    | 65   | 253   | 13.5%      |
| 45-49       | 201    | 61   | 262   | 13.9%      |
| 50-54       | 164    | 48   | 212   | 11.3%      |
| 55-59       | 138    | 34   | 172   | 9.1%       |
| 60-64       | 69     | 21   | 90    | 4.8%       |
| 65-69       | 17     | 7    | 24    | 1.3%       |
| 70-74       | 4      | 0    | 4     | 0.2%       |
| 75-80       | 2      | 2    | 4     | 0.2%       |
| Grand Total | 1428   | 452  | 1880  | 100.0%     |