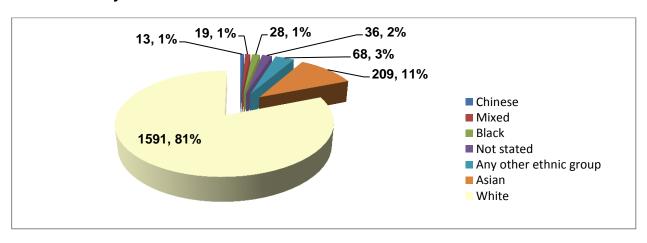

### Papworth Hospital NHS Foundation Trust Workforce Profile – 31 March 2016

#### 1 Gender

The Hospital had 1964 employees at 31st March 2016, excluding hosted services at Papworth.



### 2 Age by Gender

The age profile of the workforce gender is as follows:



### 3 Ethnicity



### 4 Sexual Orientation

| Sexual Orientation                              | Total | %       |
|-------------------------------------------------|-------|---------|
| Gay                                             | 3     | 0.15%   |
| Lesbian                                         | 4     | 0.20%   |
| Bisexual                                        | 10    | 0.51%   |
| I do not wish to disclose my sexual orientation | 198   | 10.08%  |
| Undefined                                       | 485   | 24.69%  |
| Heterosexual                                    | 1264  | 64.36%  |
| Grand Total                                     | 1964  | 100.00% |

## 5 Disability

| Disabled     | Female | % of workforce | Male | % of<br>workforce | Grand<br>Total | % of workforce |
|--------------|----