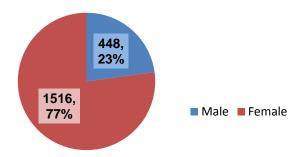

#### 1 Gender

The Hospital had 1964 employees at 31st March 2016, excluding hosted services at Papworth.