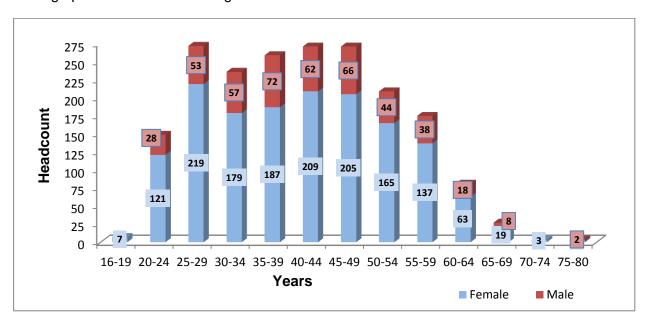

### Papworth Hospital NHS Foundation Trust Workforce Profile – 31 March 2016

#### 1 Gender

The Hospital had 1964 employees at 31st March 2016, excluding hosted services at Papworth.



### 2 Age by Gender

The age profile of the workforce gender is as follows:



### 3 Ethnicity



### 4 Sexual Orientation

| Sexual Orientation                              | Total | %       |
|-------------------------------------------------|-------|---------|
| Gay                                             | 3     | 0.15%   |
| Lesbian                                         | 4     | 0.20%   |
| Bisexual                                        | 10    | 0.51%   |
| I do not wish to disclose my sexual orientation | 198   | 10.08%  |
| Undefined                                       | 485   | 24.69%  |
| Heterosexual                                    | 1264  | 64.36%  |
| Grand Total                                     | 1964  | 100.00% |

## 5 Disability

| Disabled     | Female | % of workforce | Male | % of<br>workforce | Grand<br>Total | % of workforce |
|