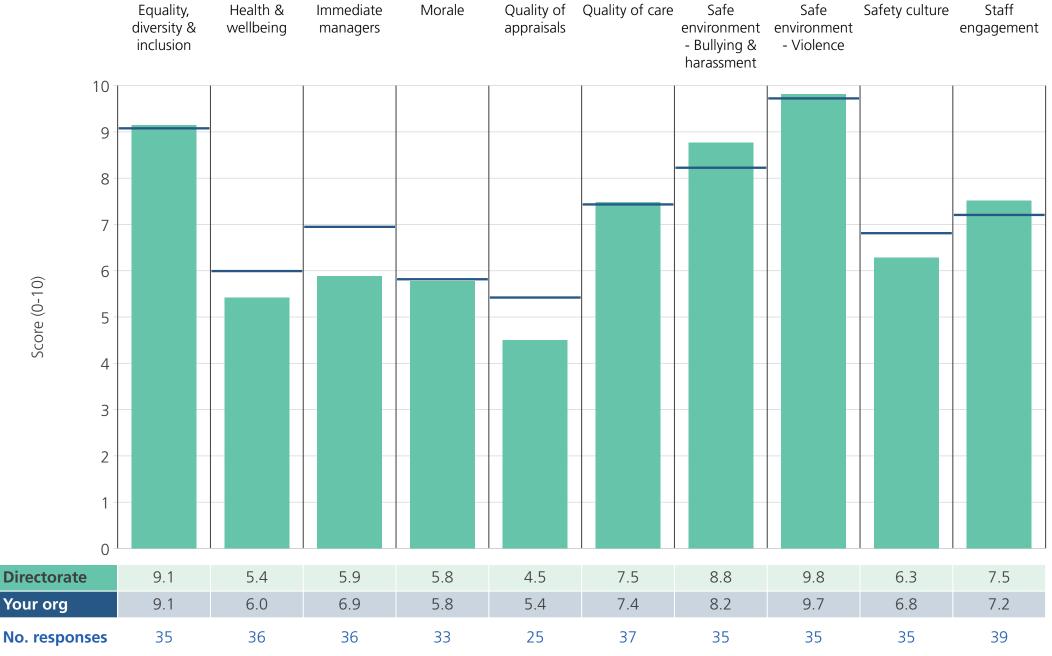

Directorate results are presented in the context of the (unweighted) organisation average ('Your org'), so it is easy to tell if a directorate is performing better or worse than the organisation average. For all themes, a higher score is a better result than a lower score.

The **number of responses** feeding into each theme score **for the given directorate** is specified below the table containing the directorate and trust scores.

Survey Coordination Centre