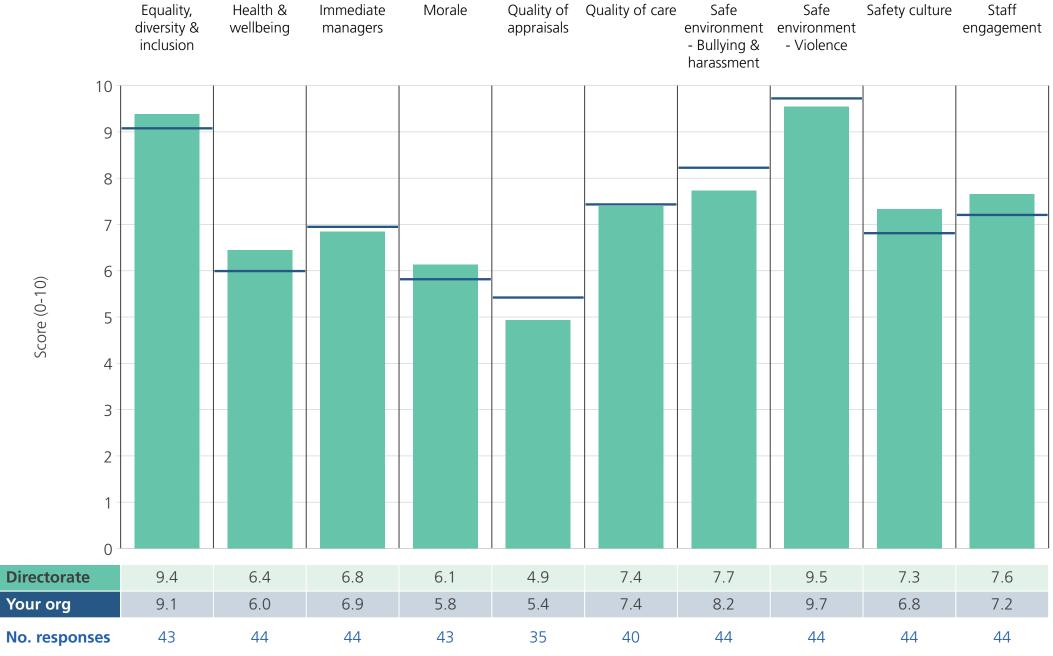

### **Key features**

Breakdown type and **directorate name** are specified in the header. Black text in the header is hyperlinked: clicking on '2018 NHS Staff Survey Results' navigates back to the contents page.

Directorate results are presented in the context of the (unweighted) organisation average ('Your org'), so it is easy to tell if a directorate is performing better or worse than the organisation average. For all themes, a higher score is a better result than a lower score.

The **number of responses** feeding into each theme score **for the given directorate** is specified below the table containing the directorate and trust scores.

Survey Coordination Centre

## **Directorates 1**

Royal Papworth Hospital NHS Foundation Trust 2018 NHS Staff Survey Results

Survey Coordination Centre