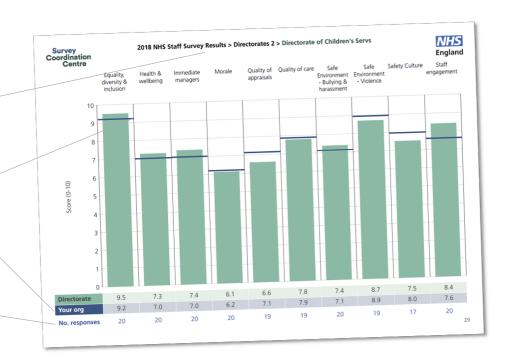

### **Key features**

Breakdown type and **directorate name** are specified in the header. Black text in the header is hyperlinked: clicking on '2018 NHS Staff Survey Results' navigates back to the contents page.

Directorate results are presented in the context of the (unweighted) organisation average ('Your org'), so it is easy to tell if a directorate is performing better or worse than the organisation average. For all themes, a higher score is a better result than a lower score.

The **number of responses** feeding into each theme score **for the given directorate** is specified below the table containing the directorate and trust scores.

Survey Coordination Centre