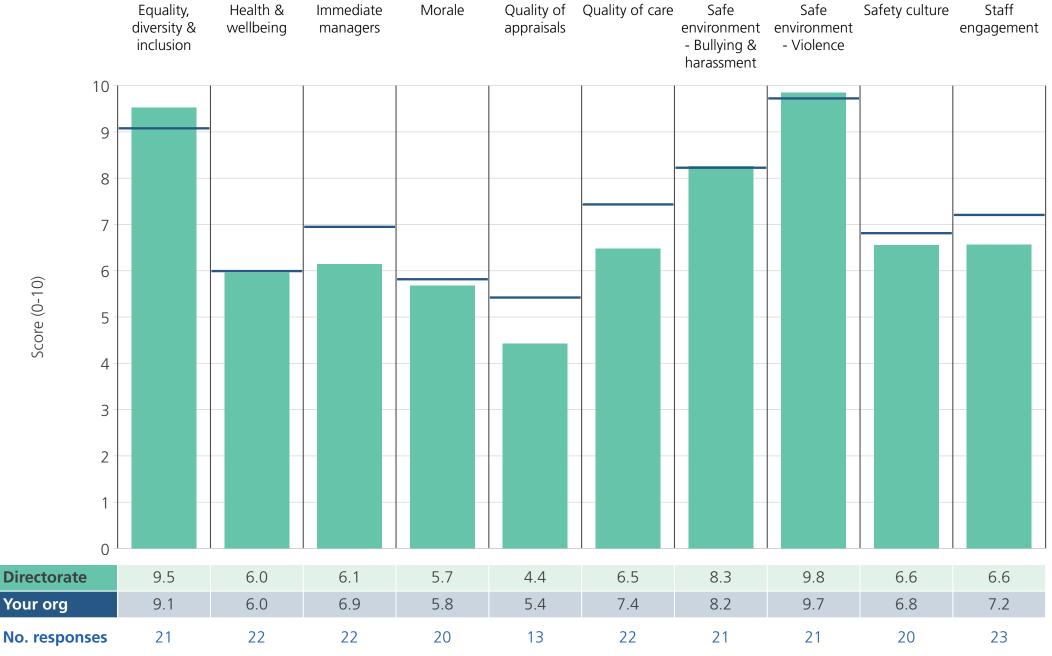

Directorate results are presented in the context of the (unweighted) organisation average ('Your org'), so it is easy to tell if a directorate is performing better or worse than the organisation average. For all themes, a higher score is a better result than a lower score.

The **number of responses** feeding into each theme score **for the given directorate** is specified below the table containing the directorate and trust scores.

Survey Coordination Centre