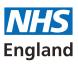

Directorate results are presented in the context of the (unweighted) organisation average ('Your org'), so it is easy to tell if a directorate is performing better or worse than the organisation average. For all themes, a higher score is a better result than a lower score.

The **number of responses** feeding into each theme score **for the given directorate** is specified below the table containing the directorate and trust scores.

Survey Coordination Centre