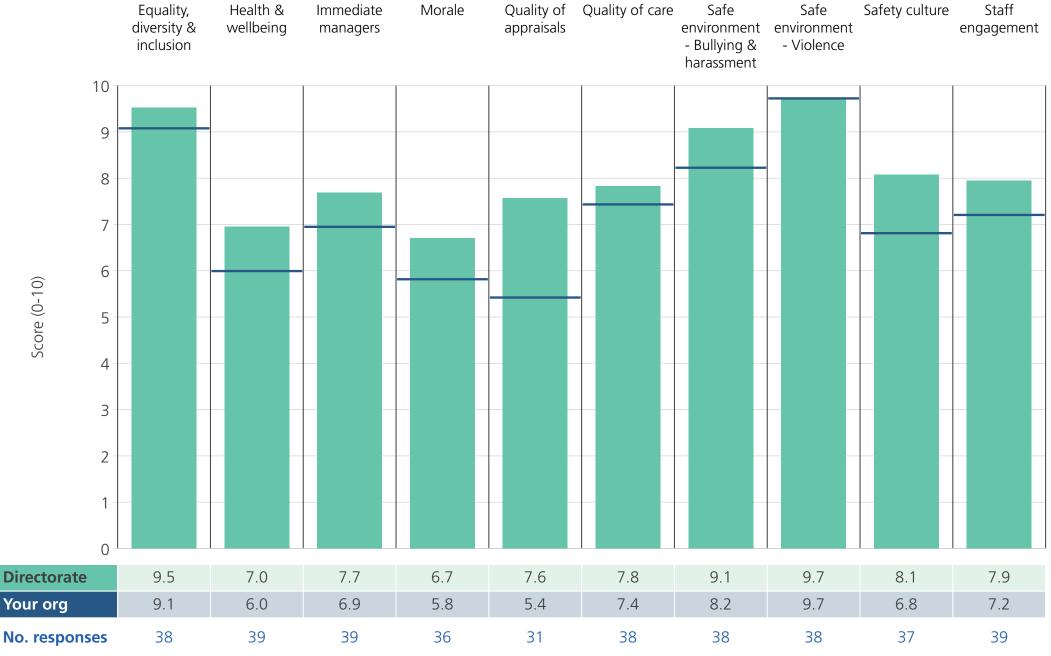

### Introduction

This directorate report for Royal Papworth Hospital NHS Foundation Trust contains results by directorate for themes from the 2018 NHS Staff Survey. These results are compared to the unweighted average for your organisation.

**Please note:** It is possible that there are differences between the 'Your org' scores reported in this directorate report and those in the benchmark report. This is because the results in the benchmark report are weighted to allow for fair comparisons between organisations of a similar type. However, in this report comparisons are made within your organisation so the unweighted organisation result is a more appropriate point of comparison.

The directorate breakdowns used in this report were provided and defined by Royal Papworth Hospital NHS Foundation Trust. Details of how the theme scores were calculated are included in the Technical Document, available to download from our <u>results website</u>.

### **Key features**

Breakdown type and **directorate name** are specified in the header. Black text in the header is hyperlinked: clicking on '2018 NHS Staff Survey Results' navigates back to the contents page.

Directorate results are presented in the context of the (unweighted) organisation average ('Your org'), so it is easy to tell if a directorate is performing better or worse than the organisation average. For all themes, a higher score is a better result than a lower score.

The **number of responses** feeding into each theme score **for the given directorate** is specified below the table containing the directorate and trust scores.

Survey Coordination Centre