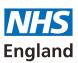

Directorate results are presented in the context of the (unweighted) organisation average ('Your org'), so it is easy to tell if a directorate is performing better or worse than the organisation average. For all themes, a higher score is a better result than a lower score.

The **number of responses** feeding into each theme score **for the given directorate** is specified below the table containing the directorate and trust scores.

Survey Coordination Centre