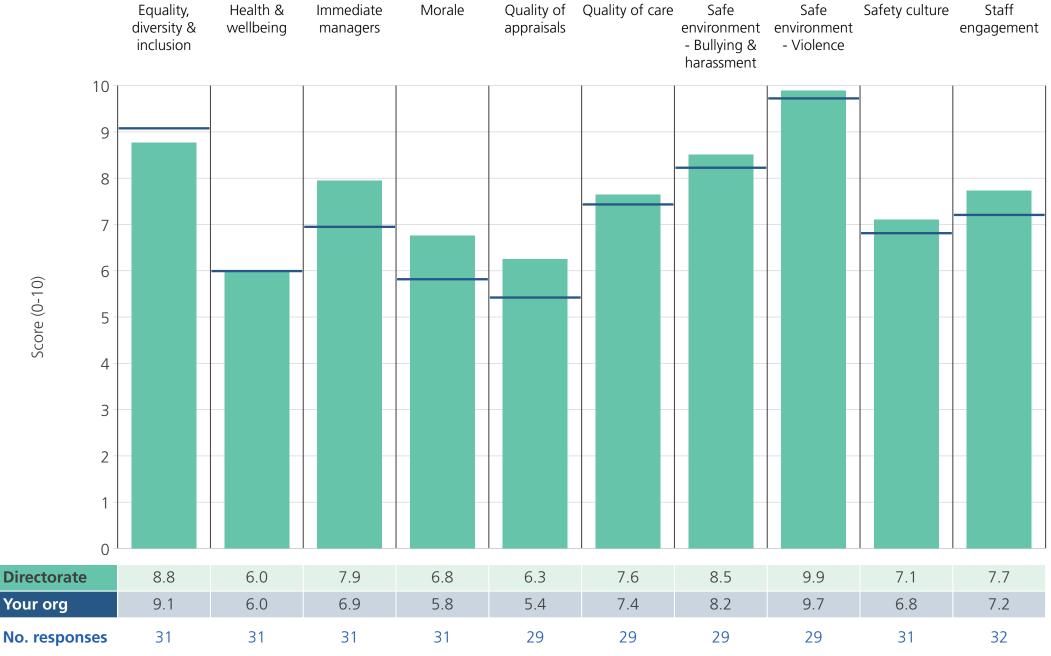

### Introduction

This directorate report for Royal Papworth Hospital NHS Foundation Trust contains results by directorate for themes from the 2018 NHS Staff Survey. These results are compared to the unweighted average for your organisation.

**Please note:** It is possible that there are differences between the 'Your org' scores reported in this directorate report and those in the benchmark report. This is because the results in the benchmark report are weighted to allow for fair comparisons between organisations of a similar type. However, in this report comparisons are made within your organisation so the unweighted organisation result is a more appropriate point of comparison.

The directorate breakdowns used in this report were provided and defined by Royal Papworth Hospital NHS Foundation Trust. Details of how the theme scores were calculated are included in the Technical Document, available to download from our <u>results website</u>.

### **Key features**

Breakdown type and **directorate name** are specified in the header. Black text in the header is hyperlinked: clicking on '2018 NHS Staff Survey Results' navigates back to the contents page.

Directorate results are presented in the context of the (unweighted) organisation average ('Your org'), so it is easy to tell if a directorate is performing better or worse than the organisation average. For all themes, a higher score is a better result than a lower score.

The **number of responses** feeding into each theme score **for the given directorate** is specified below the table containing the directorate and trust scores.

Survey Coordination Centre