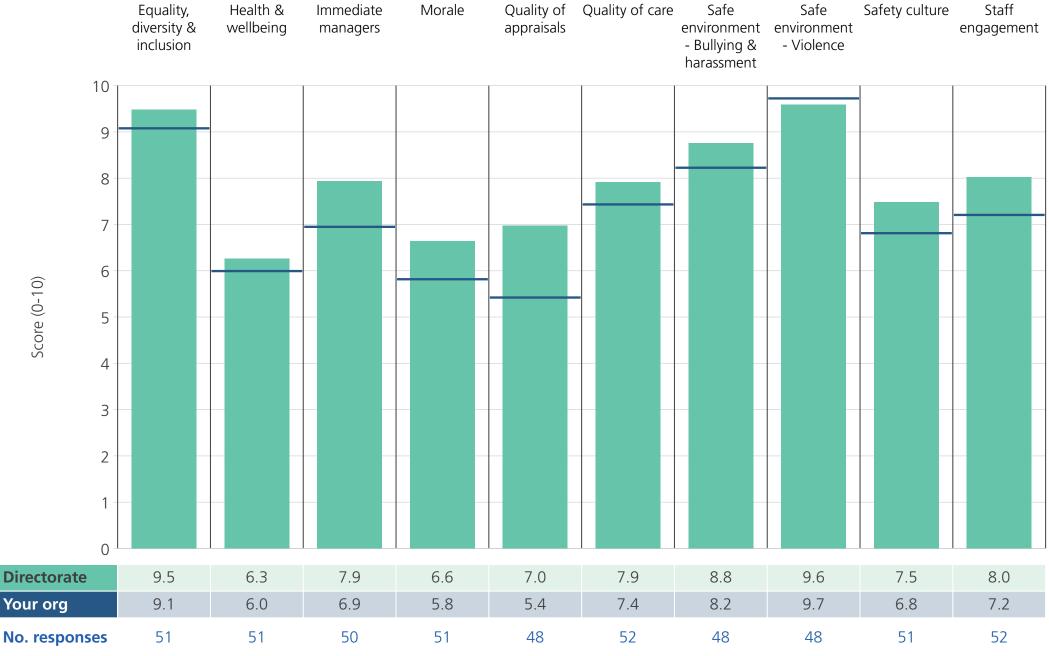

### Introduction

This directorate report for Royal Papworth Hospital NHS Foundation Trust contains results by directorate for themes from the 2018 NHS Staff Survey. These results are compared to the unweighted average for your organisation.

Directorate results are presented in the context of the (unweighted) organisation average ('Your org'), so it is easy to tell if a directorate is performing better or worse than the organisation average. For all themes, a higher score is a better result than a lower score.

The **number of responses** feeding into each theme score **for the given directorate** is specified below the table containing the directorate and trust scores.

Survey Coordination Centre