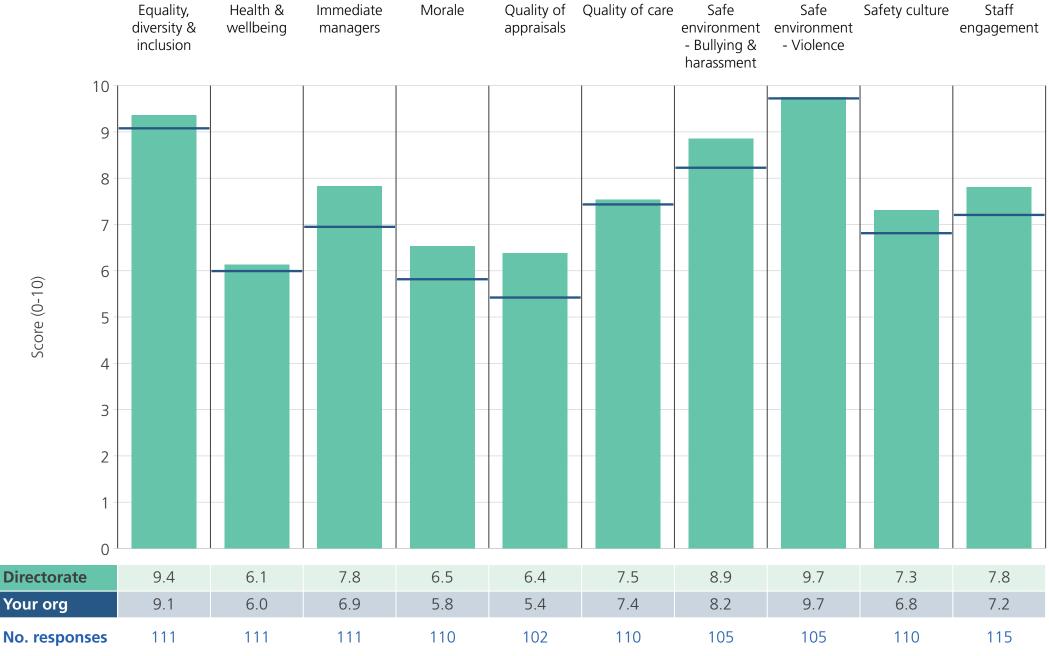

Directorate results are presented in the context of the (unweighted) organisation average ('Your org'), so it is easy to tell if a directorate is performing better or worse than the organisation average. For all themes, a higher score is a better result than a lower score.

The **number of responses** feeding into each theme score **for the given directorate** is specified below the table containing the directorate and trust scores.

Survey Coordination Centre