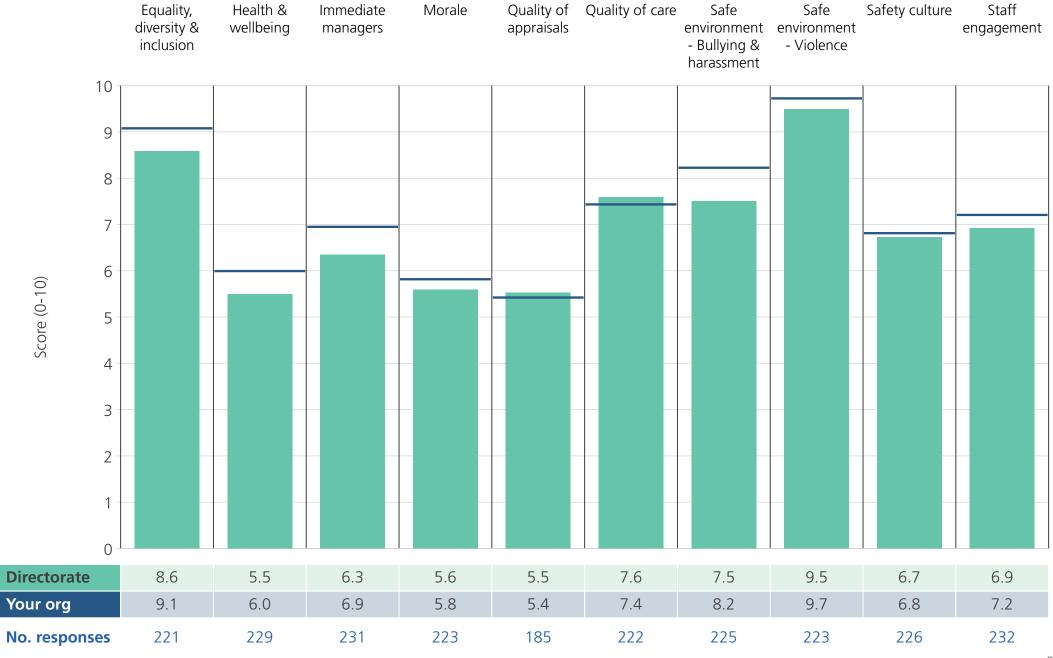

Directorate results are presented in the context of the (unweighted) organisation average ('Your org'), so it is easy to tell if a directorate is performing better or worse than the organisation average. For all themes, a higher score is a better result than a lower score.

The **number of responses** feeding into each theme score **for the given directorate** is specified below the table containing the directorate and trust scores.

Survey Coordination Centre