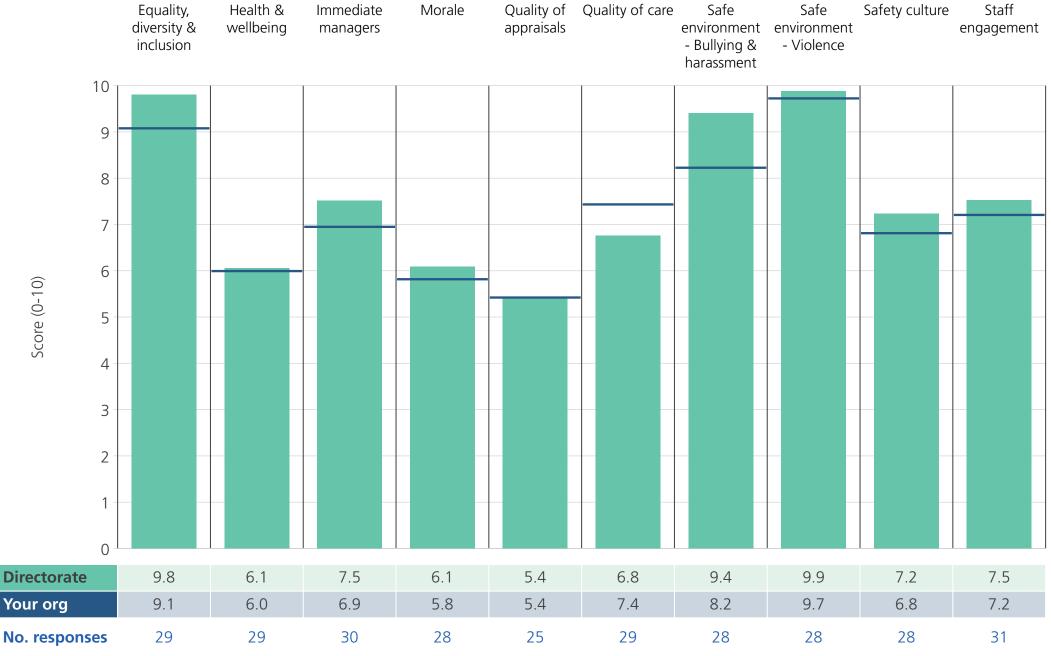

### Introduction

This directorate report for Royal Papworth Hospital NHS Foundation Trust contains results by directorate for themes from the 2018 NHS Staff Survey. These results are compared to the unweighted average for your organisation.

Directorate results are presented in the context of the (unweighted) organisation average ('Your org'), so it is easy to tell if a directorate is performing better or worse than the organisation average. For all themes, a higher score is a better result than a lower score.

The **number of responses** feeding into each theme score **for the given directorate** is specified below the table containing the directorate and trust scores.

Survey Coordination Centre