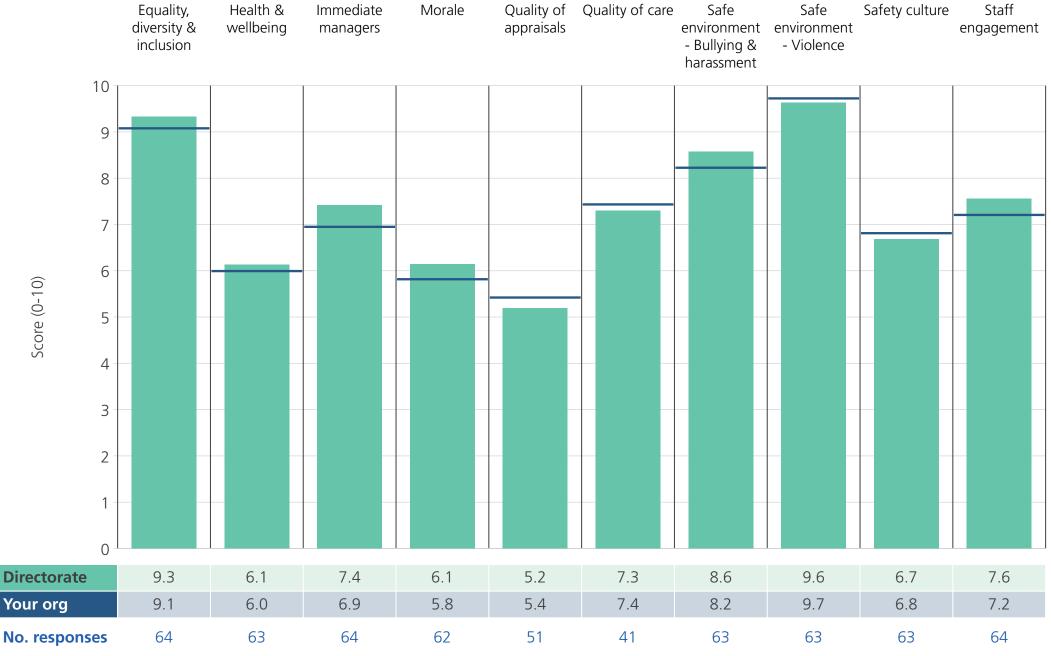

### Introduction

This directorate report for Royal Papworth Hospital NHS Foundation Trust contains results by directorate for themes from the 2018 NHS Staff Survey. These results are compared to the unweighted average for your organisation.

### **Key features**

Breakdown type and **directorate name** are specified in the header. Black text in the header is hyperlinked: clicking on '2018 NHS Staff Survey Results' navigates back to the contents page.

Directorate results are presented in the context of the (unweighted) organisation average ('Your org'), so it is easy to tell if a directorate is performing better or worse than the organisation average. For all themes, a higher score is a better result than a lower score.

The **number of responses** feeding into each theme score **for the given directorate** is specified below the table containing the directorate and trust scores.

Survey Coordination Centre

## **Directorates 1**

Royal Papworth Hospital NHS Foundation Trust 2018 NHS Staff Survey Results

Survey Coordination Centre