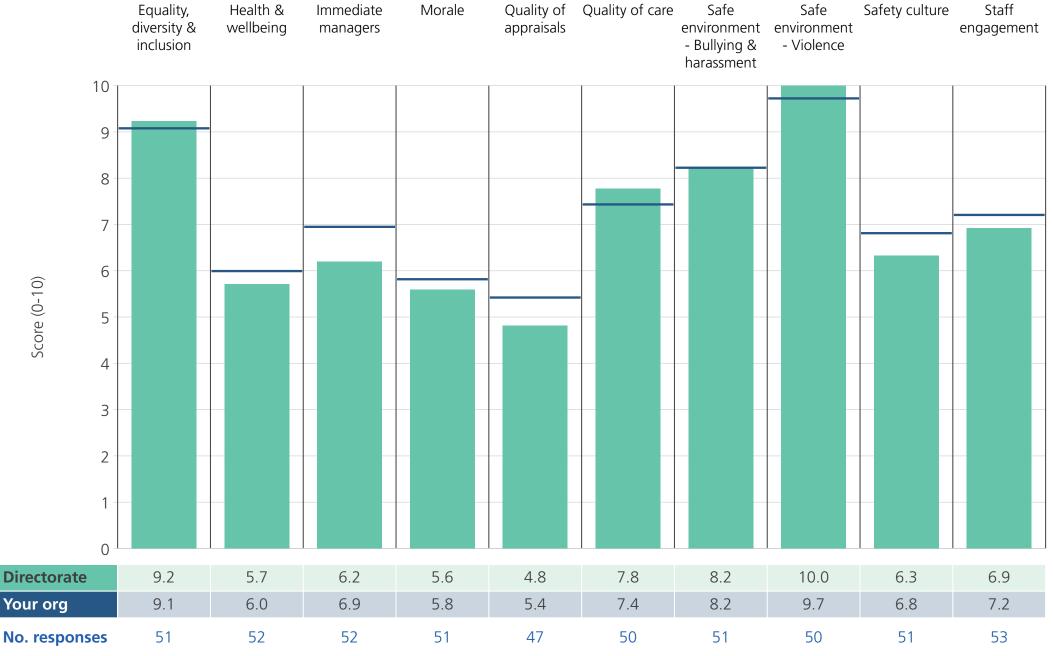

### Introduction

This directorate report for Royal Papworth Hospital NHS Foundation Trust contains results by directorate for themes from the 2018 NHS Staff Survey. These results are compared to the unweighted average for your organisation.

Directorate results are presented in the context of the (unweighted) organisation average ('Your org'), so it is easy to tell if a directorate is performing better or worse than the organisation average. For all themes, a higher score is a better result than a lower score.

The **number of responses** feeding into each theme score **for the given directorate** is specified below the table containing the directorate and trust scores.

Survey Coordination Centre

## **Directorates 1**

Royal Papworth Hospital NHS Foundation Trust 2018 NHS Staff Survey Results

Survey Coordination Centre