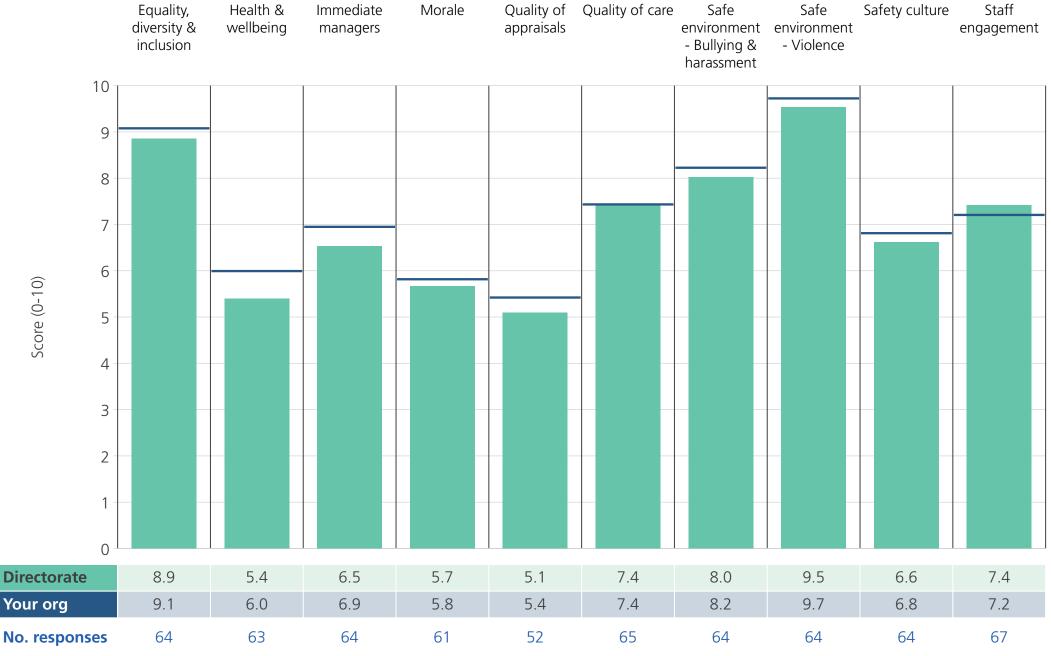

### Introduction

This directorate report for Royal Papworth Hospital NHS Foundation Trust contains results by directorate for themes from the 2018 NHS Staff Survey. These results are compared to the unweighted average for your organisation.

**Please note:** It is possible that there are differences between the 'Your org' scores reported in this directorate report and those in the benchmark report. This is because the results in the benchmark report are weighted to allow for fair comparisons between organisations of a similar type. However, in this report comparisons are made within your organisation so the unweighted organisation result is a more appropriate point of comparison.

Directorate results are presented in the context of the (unweighted) organisation average ('Your org'), so it is easy to tell if a directorate is performing better or worse than the organisation average. For all themes, a higher score is a better result than a lower score.

The **number of responses** feeding into each theme score **for the given directorate** is specified below the table containing the directorate and trust scores.

Survey Coordination Centre