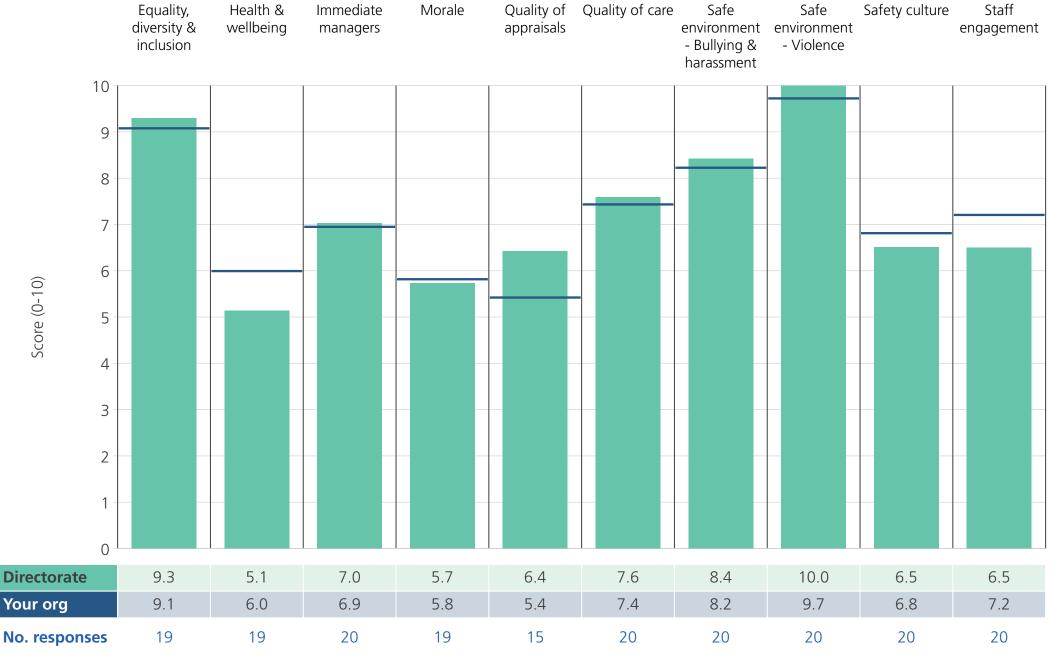

### **Key features**

Breakdown type and **directorate name** are specified in the header. Black text in the header is hyperlinked: clicking on '2018 NHS Staff Survey Results' navigates back to the contents page.

Directorate results are presented in the context of the (unweighted) organisation average ('Your org'), so it is easy to tell if a directorate is performing better or worse than the organisation average. For all themes, a higher score is a better result than a lower score.

The **number of responses** feeding into each theme score **for the given directorate** is specified below the table containing the directorate and trust scores.

Survey Coordination Centre