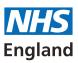

Directorate results are presented in the context of the (unweighted) organisation average ('Your org'), so it is easy to tell if a directorate is performing better or worse than the organisation average. For all themes, a higher score is a better result than a lower score.

The **number of responses** feeding into each theme score **for the given directorate** is specified below the table containing the directorate and trust scores.

Survey Coordination Centre