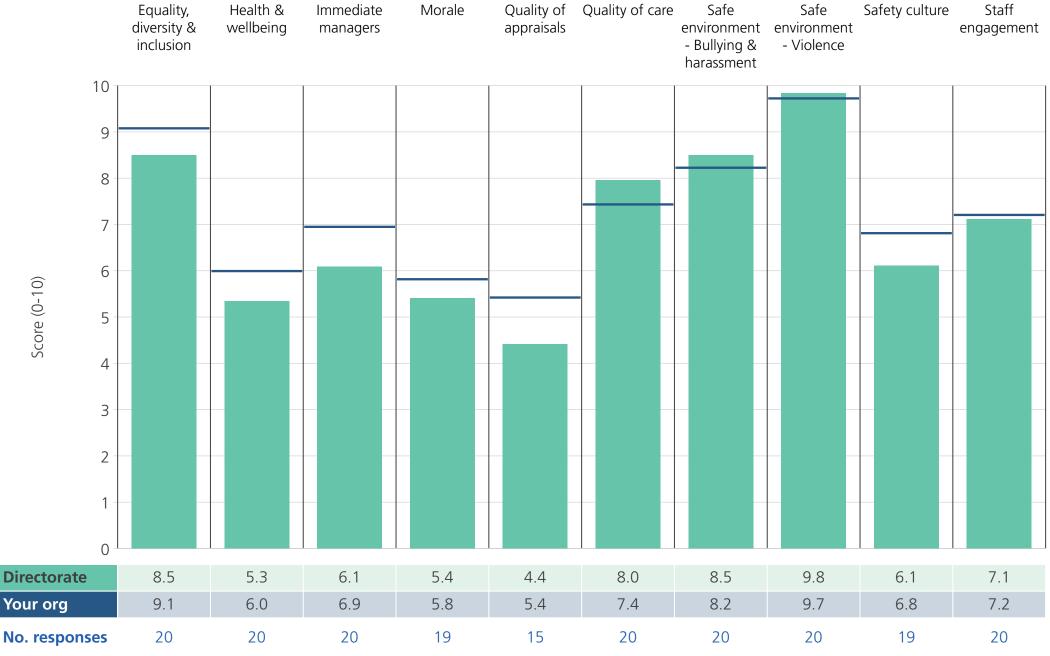

### Introduction

This directorate report for Royal Papworth Hospital NHS Foundation Trust contains results by directorate for themes from the 2018 NHS Staff Survey. These results are compared to the unweighted average for your organisation.

**Please note:** It is possible that there are differences between the 'Your org' scores reported in this directorate report and those in the benchmark report. This is because the results in the benchmark report are weighted to allow for fair comparisons between organisations of a similar type. However, in this report comparisons are made within your organisation so the unweighted organisation result is a more appropriate point of comparison.

The directorate breakdowns used in this report were provided and defined by Royal Papworth Hospital NHS Foundation Trust. Details of how the theme scores were calculated are included in the Technical Document, available to download from our <u>results website</u>.

### **Key features**

Breakdown type and **directorate name** are specified in the header. Black text in the header is hyperlinked: clicking on '2018 NHS Staff Survey Results' navigates back to the contents page.

Directorate results are presented in the context of the (unweighted) organisation average ('Your org'), so it is easy to tell if a directorate is performing better or worse than the organisation average. For all themes, a higher score is a better result than a lower score.

The **number of responses** feeding into each theme score **for the given directorate** is specified below the table containing the directorate and trust scores.

Survey Coordination Centre