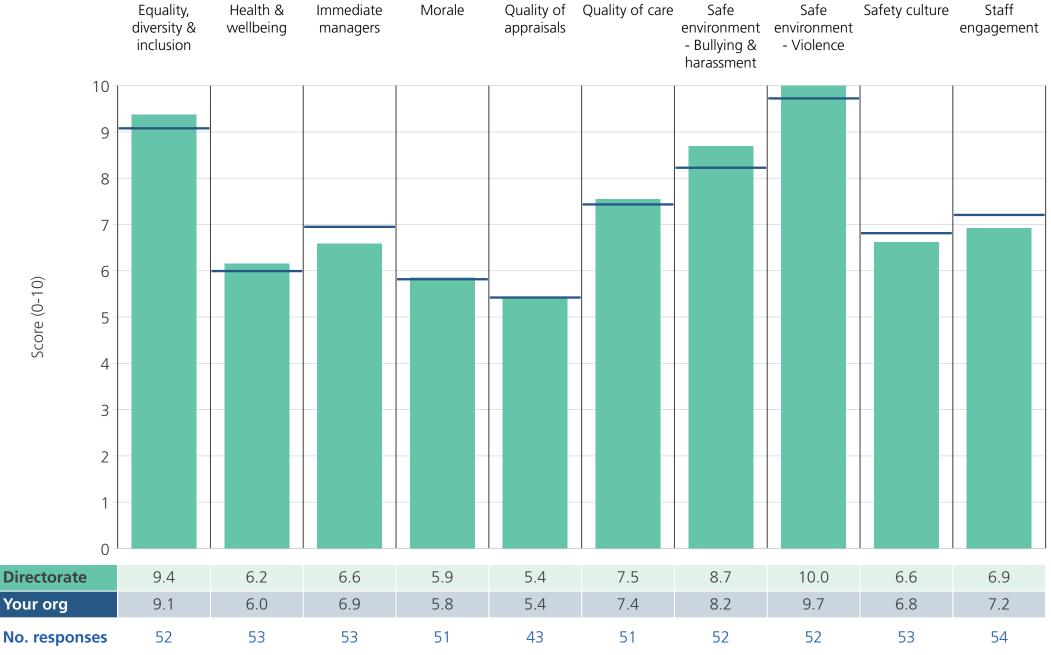

### Introduction

This directorate report for Royal Papworth Hospital NHS Foundation Trust contains results by directorate for themes from the 2018 NHS Staff Survey. These results are compared to the unweighted average for your organisation.

Directorate results are presented in the context of the (unweighted) organisation average ('Your org'), so it is easy to tell if a directorate is performing better or worse than the organisation average. For all themes, a higher score is a better result than a lower score.

The **number of responses** feeding into each theme score **for the given directorate** is specified below the table containing the directorate and trust scores.

Survey Coordination Centre