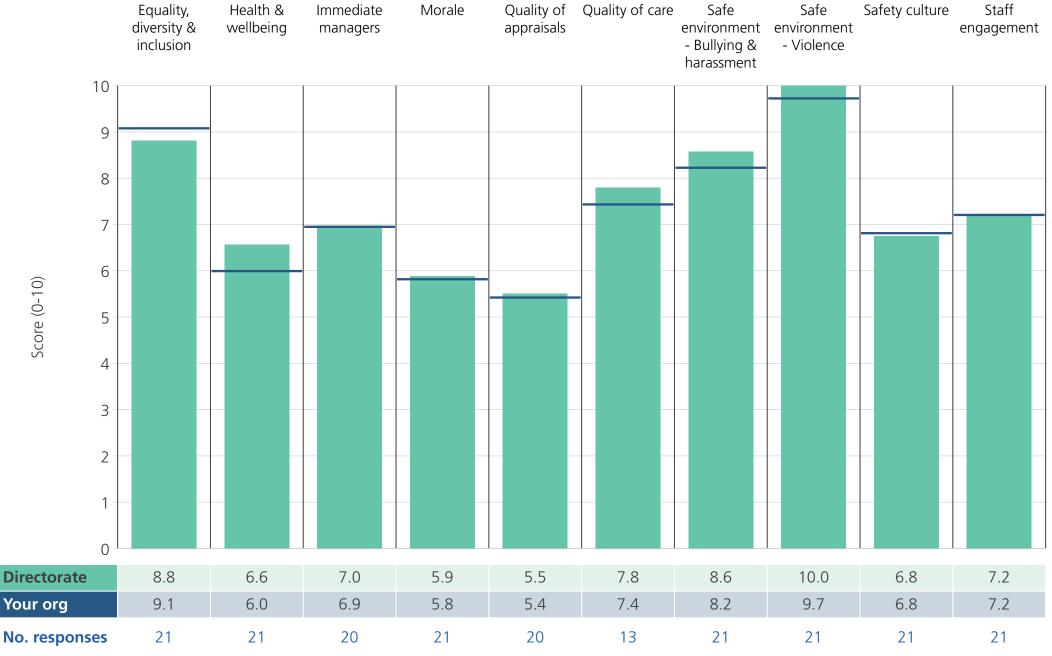

Directorate results are presented in the context of the (unweighted) organisation average ('Your org'), so it is easy to tell if a directorate is performing better or worse than the organisation average. For all themes, a higher score is a better result than a lower score.

The **number of responses** feeding into each theme score **for the given directorate** is specified below the table containing the directorate and trust scores.

Survey Coordination Centre