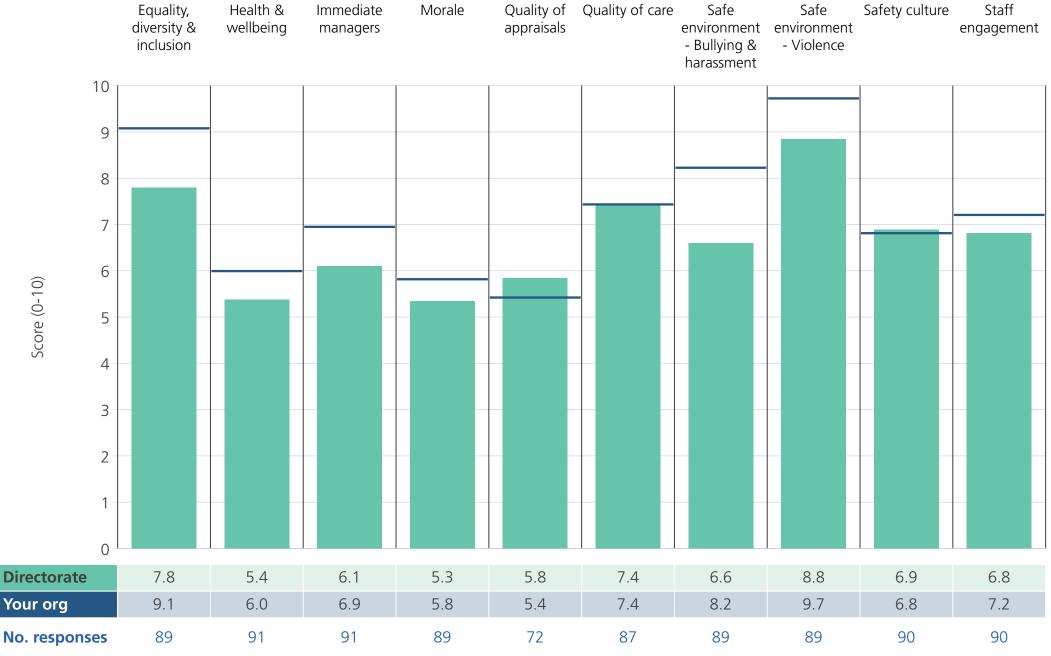

Directorate results are presented in the context of the (unweighted) organisation average ('Your org'), so it is easy to tell if a directorate is performing better or worse than the organisation average. For all themes, a higher score is a better result than a lower score.

The **number of responses** feeding into each theme score **for the given directorate** is specified below the table containing the directorate and trust scores.

Survey Coordination Centre