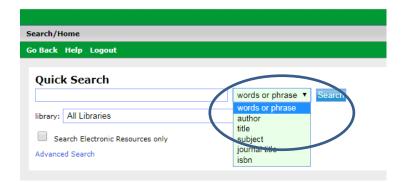

# How to search for an ebook or a print item:

Enter your search term(s) in the quick search box.

| Search/Home                      |                   |        |
|----------------------------------|-------------------|--------|
| Go Back Help Logout              |                   |        |
|                                  |                   |        |
| Quick Search                     |                   |        |
| cardiology                       | words or phrase 🔻 | Search |
|                                  |                   |        |
| library: All Libraries           | •                 |        |
| Search Electronic Resources only |                   |        |
| Advanced Search                  |                   |        |
|                                  |                   |        |
| Advanced Search                  |                   |        |

Change the drop down menu to search by title, author or keyword.

If you wish to view results from Papworth holdings only, you can change the library to Papworth Hospital (PW).

| Go Back  | Help Logout                                                                                                                                                                                                                                                                                                                                                                                                                                                                                                                                         |                         |
|----------|-----------------------------------------------------------------------------------------------------------------------------------------------------------------------------------------------------------------------------------------------------------------------------------------------------------------------------------------------------------------------------------------------------------------------------------------------------------------------------------------------------------------------------------------------------|-------------------------|
| Quick    | c Search                                                                                                                                                                                                                                                                                                                                                                                                                                                                                                                                            |                         |
| cardiolo | ogy                                                                                                                                                                                                                                                                                                                                                                                                                                                                                                                                                 | words or phrase  Search |
| library: |                                                                                                                                                                                                                                                                                                                                                                                                                                                                                                                                                     | •                       |
| Go Back  | Bedford Hospital Library<br>CFCAVELL CPFT Cavell Centre Library<br>Cambridgeshire and Peterborough Foundati<br>Colchester Healthcare Library<br>Frank Curtis Library, NSFT, Norwich<br>Harlow Healthcare Library<br>Hertfordshire Partnership Trust Library<br>Hinchingbrooke Healthcare Library<br>Ipswich Hospital Library<br>Laxton Library, Peterborough<br>Les Cannon Memorial Library, Mount V mon<br>Norfolk & Norwich University Hospit & Libra<br>North West Anglia Hospital Librares<br>Other EDEN libraries<br>Papworth Hospital Library | n Hospital              |
| ił       | Sir James Paget Library Great Yarmouth<br>Southend Education Centre Library                                                                                                                                                                                                                                                                                                                                                                                                                                                                         | <b>.</b>                |

By ticking the 'search electronic resources only' checkbox, you can limit the results to ebooks only.

| Quick Search               |         |                          |
|----------------------------|---------|--------------------------|
| Cardiology                 |         | words or phrase 🔻 Search |
| library: All Libraries     |         | ,                        |
| Search Electronic Resource | es only |                          |
| Advanced Search            |         |                          |