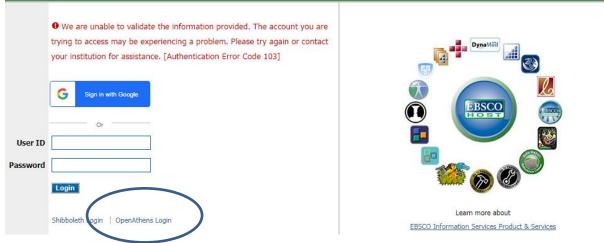

#### You will then be redirected to the EBSCO website:

Click the link for OpenAthens login and you will then be able to sign in.