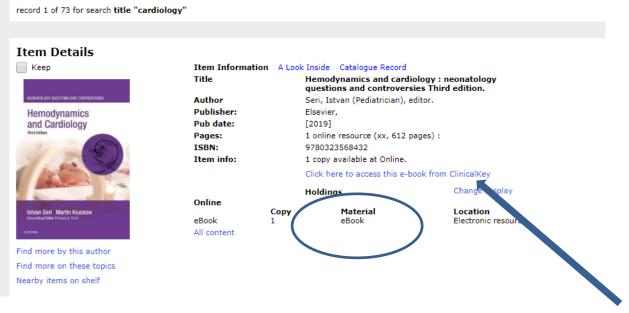

Click on the title or image of the book to view its item record.

Click on the title or image of the book to view its item record. Some print items are held in the hospital basement and some are held in the storage area.

| Item Details                                       |                  |                  |                    |                           |
|----------------------------------------------------|------------------|------------------|--------------------|---------------------------|
| Кеер                                               | Item Information | A Look Inside Ca | italogue Record    |                           |
|                                                    | Title            | Practical of     | ardiology          |                           |
|                                                    | Author           | Maleki, Maj      | id,                |                           |
|                                                    | Publisher:       | Elsevier,        |                    |                           |
|                                                    | Pub date:        | 2017.            |                    |                           |
|                                                    | Pages:           | 1 volume :       |                    |                           |
|                                                    | ISBN:            | 978032351        | 1490               |                           |
|                                                    | Item info:       | 1 copy ava       | lable at PW Papwor | th Hospital Library.      |
| Practical Cardiology                               |                  | Holdings         |                    | Change Display            |
| r raotical Gardiology                              | PW Papworth Hos  | pital Library    |                    |                           |
|                                                    | WG 200 MAL       | <b>Copy</b><br>1 | Material<br>Book   | Location                  |
| MALEN DIAM                                         | All content      | 1                | DUUK               | Held in hospital basement |
| MAJD MALDH<br>Abry Alizabiyaali,<br>Majd Hadi-acid | All content      |                  |                    |                           |
| IN SEVERAL                                         |                  |                  |                    |                           |
| Place Hold                                         |                  |                  |                    |                           |
| Find more by this author                           |                  |                  |                    |                           |
| Find more on these topics                          |                  |                  |                    |                           |
|                                                    |                  |                  |                    |                           |