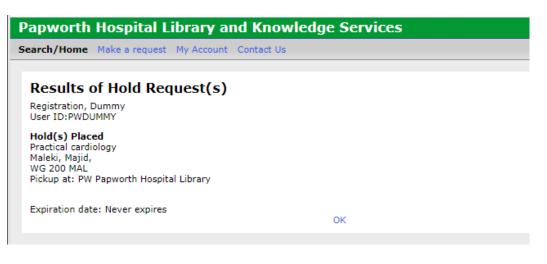

This page will then appear. Click the 'place hold' tab.

| P | Papworth Hospital Library and Knowledge Services                                                                     |  |
|---|----------------------------------------------------------------------------------------------------------------------|--|
| S | earch/Home Make a request My Account Contact Us                                                                      |  |
| G | o Back Help Logout                                                                                                   |  |
|   | Place Hold<br>Title: Practical cardiology / Majid Maleki, Azin Alizadehasl, Majid Haghjoo.<br>Author: Maleki, Majid, |  |
| ( | Pickup at: Papworth Hospital Library 🔻                                                                               |  |
|   | Place Hold Reset Cancel                                                                                              |  |

You can now see that the hold has been made for the book.

The Library Team will now be notified and we will retrieve the item for you.

Items held in the **basement** which are requested before 2pm Monday-Friday will be available from midday the next day.