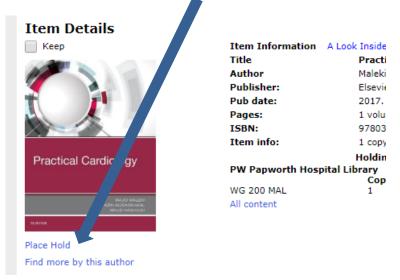

Click on the title or image of the book to view its item record. Some print items are held in the hospital basement and some are held in the storage area.

| Item Details                                       |                  |                  |                    |                           |
|----------------------------------------------------|------------------|------------------|--------------------|---------------------------|
| Кеер                                               | Item Information | A Look Inside Ca | italogue Record    |                           |
|                                                    | Title            | Practical of     | ardiology          |                           |
|                                                    | Author           | Maleki, Maj      | id,                |                           |
|                                                    | Publisher:       | Elsevier,        |                    |                           |
|                                                    | Pub date:        | 2017.            |                    |                           |
|                                                    | Pages:           | 1 volume :       |                    |                           |
|                                                    | ISBN:            | 978032351        | 1490               |                           |
|                                                    | Item info:       | 1 copy ava       | lable at PW Papwor | th Hospital Library.      |
| Practical Cardiology                               |                  | Holdings         |                    | Change Display            |
| r raotical Gardiology                              | PW Papworth Hos  | pital Library    |                    |                           |
|                                                    | WG 200 MAL       | <b>Copy</b><br>1 | Material<br>Book   | Location                  |
| MALEN DIAM                                         | All content      | 1                | DUUK               | Held in hospital basement |
| MAJD MALDH<br>Abry Alizabiyaali,<br>Majd Hadi-acid | All content      |                  |                    |                           |
| IN SEVERAL                                         |                  |                  |                    |                           |
| Place Hold                                         |                  |                  |                    |                           |
| Find more by this author                           |                  |                  |                    |                           |
| Find more on these topics                          |                  |                  |                    |                           |
|                                                    |                  |                  |                    |                           |

The above item is held in the hospital basement.

| Item Details                    |                                                        |
|---------------------------------|--------------------------------------------------------|
| Кеер                            | Item Information A Look Inside Catalogue Record        |
|                                 | Title                                                  |
|                                 | Essential revision notes for the Cardiology KBA        |
|                                 | Author                                                 |
|                                 | Khavandi, Ali                                          |
|                                 | Publisher:                                             |
| ESSENTIAL REVISION              | Oxford University Press,                               |
| NOTES FOR THE<br>CARDIOLOGY KBA | Pub date:                                              |
| Multiple Garod                  | 2014                                                   |
|                                 | Pages:                                                 |
| Place Hold                      | xv, 579 pages ;                                        |
| Find more by this               | ISBN:                                                  |
| author                          | 9780199654901                                          |
| Find more on these              | Item info:                                             |
| topics                          | 1 copy available at PW Papworth Hospital Library.      |
| Nearby items on                 | Holdings Change Display                                |
| shelf                           | PW Papworth Hospital Library<br>Copy Material Location |
|                                 | WG 18.2 KHA 1 Book Storage area                        |
|                                 | All content                                            |

This item is held in the storage area.

The process for requesting items is the same (regardless of where they are held).

To request access, you need to click the 'place hold' link. (If the place hold link does not display, please email the library team and request assistance.)