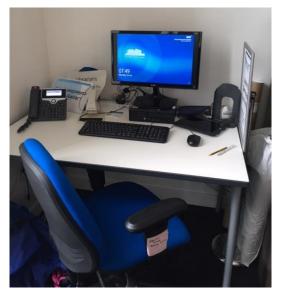

• Turn left and keep walking down this corridor. Stop just before you get to the double doors at the end:

• Turn to the right and you will see our book returns unit:

• Turn to the left and you will see socially distanced desks - ours is the one in the very corner against the back wall with the blue chair