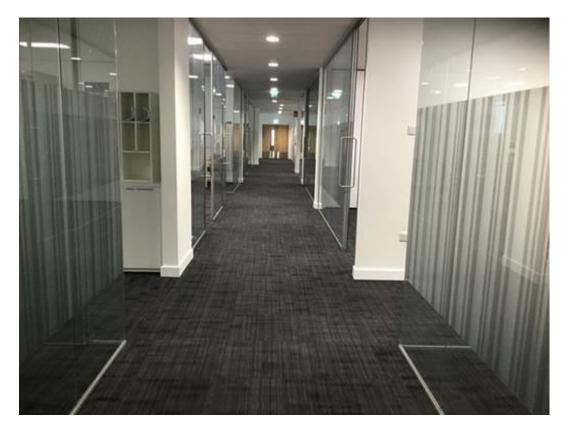

• Turn left and keep walking down this corridor. Stop just before you get to the double doors at the end:

• Turn to the right and you will see our book returns unit:

• Turn to the left and you will see socially distanced desks - ours is the one in the very corner against the back wall with the blue chair