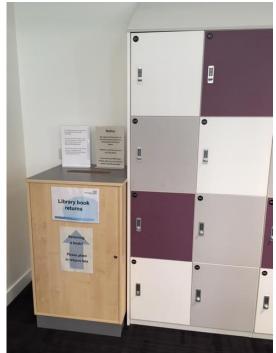

• Turn left and keep walking down this corridor. Stop just before you get to the double doors at the end:

• Turn to the right and you will see our book returns unit:

• Turn to the left and you will see socially distanced desks - ours is the one in the very corner against the back wall with the blue chair