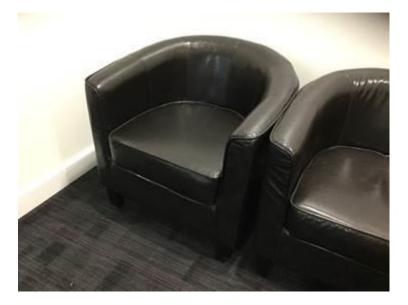

## How to find the Library Service

- Enter the hospital through the cycle storage area
- There is a door on the right hand side which leads to a lift and stairs to the first floor admin area
- Go through the door and you will see two or three chairs that look like this: