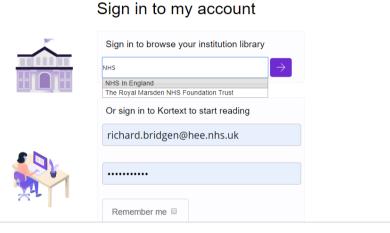

# **Accessing Kortext**

- 1. Visit <a href="mailto:app.kortext.com/login">app.kortext.com/login</a>
- 2. If you do not have a Kortext account, type or select NHS in England from Sign in to browse your institution library.

#### **Kortext**

- 3. Click the purple arrow. You will then be prompted to sign-in with your OpenAthens username and password.
- 4. Once you have signed with your OA account you will be able to search for, and open ebooks.
- 5. Next time you access <a href="app.kortext.com/login">app.kortext.com/login</a>, enter the e-mail address associated with your NHS OpenAthens account in the sign-in box, and click 'Forgotten Password'. This will enable you to choose a password for your Kortext account.
- 6. Your Kortext account is now created.
- 7. Enter these details in the sign-in box to access the Kortext platform.

Note that you need to do this on the desktop. Only after you have created your account will you be able to access eBooks via the Kortext app.