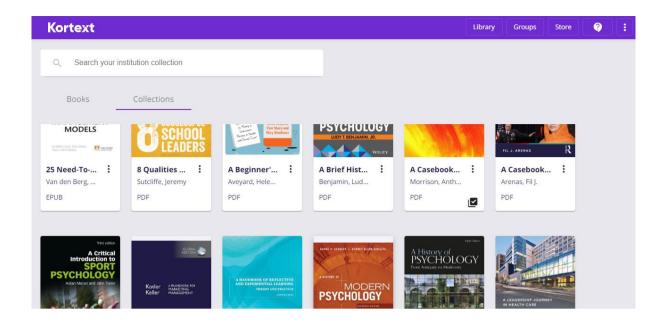

### **Discover Content**

When you login in to Kortext you will see a Books and a Collections tab.

- Books- this is your bookshelf. It is where all the books you have opened may be found for the
  duration of the loan period. At the end of the loan period, they will expire and be removed from
  your bookshelf.
- Collection this is where all the books to which you have access may be found. Search for a title or browse. Selecting and opening a book will add it to your bookshelf.