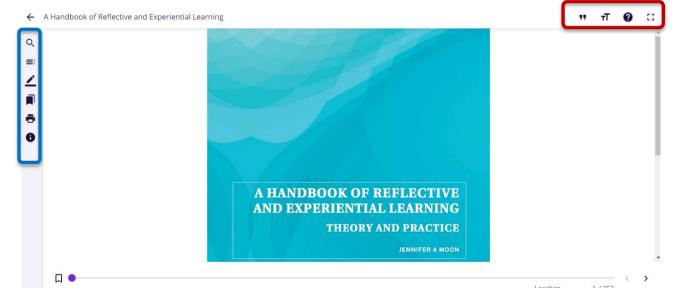

## **Using eBooks**

Ebook options will vary depending on whether it is an ePub or a PDF

Scroll through the eBook using he table of contents, the page left/page right arrows or the slider.

Use the vertical icons to search the ebook; list the table of contents, make notes, bookmark pages, print or find out more information about the book

Use the horizontal icons for accessibility features: change background colour, alter text size or the font. Also export references, full screen options and to find help.